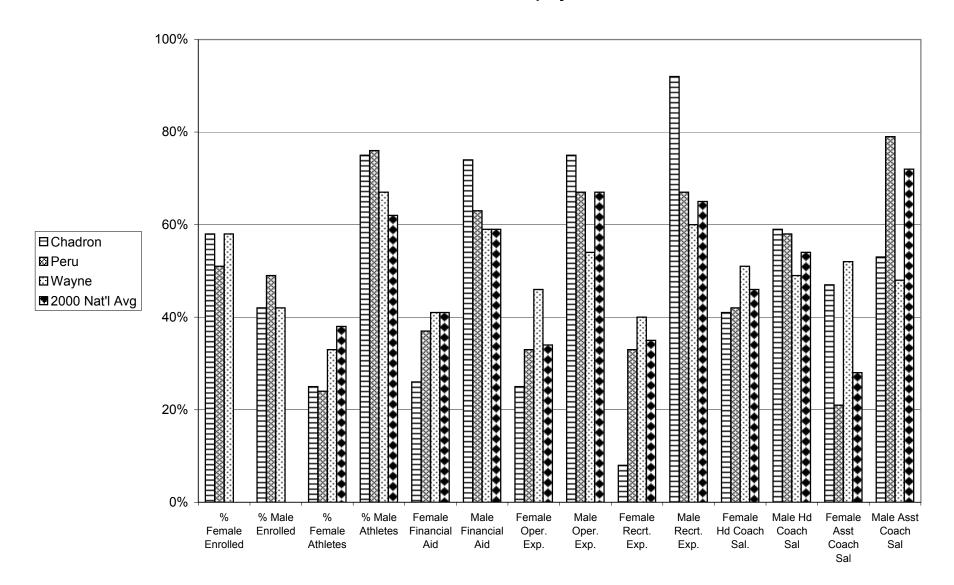

regulations only require that a college award athletic scholarships to members of each sex in proportion to the number of students of each sex participating in intercollegiate athletics.

In evaluating the other program areas, the same or proportionately similar benefits are to be provided in the areas of scheduling of games and practice times, equipment and supplies, academic tutoring, travel and per diem allowances, assignment and compensation of coaches, locker rooms, practice and competition facilities, medical facilities and services, publicity, administrative support, and recruitment of athletics.

Attached is this year's report from each college as well as a graph that indicates the level of compliance attained by each of the three state colleges.

2003 Athletic Gender Equity Data



## CHADRON STATE COLLEGE Athletic Gender Equity Plan for Title IX Compliance

### **INTRODUCTION:**

The Educational Amendment Act of 1972 prohibits discrimination on the basis of gender in educational programs and activities by recipients of federal funds. Specific provisions governing athletics programs and the awarding of athletic scholarships are also delineated. The Title IX regulation specifies equal opportunities for members of both genders must exist of a college offers an athletic program.

The Office of Civil Rights (OCR) of the U.S. Department of Education is responsible for enforcing Title IX of this amendment. Evidence of providing nondiscriminatory participation opportunities for individuals of both genders can be determined by one of three mechanisms, as provided by the Of