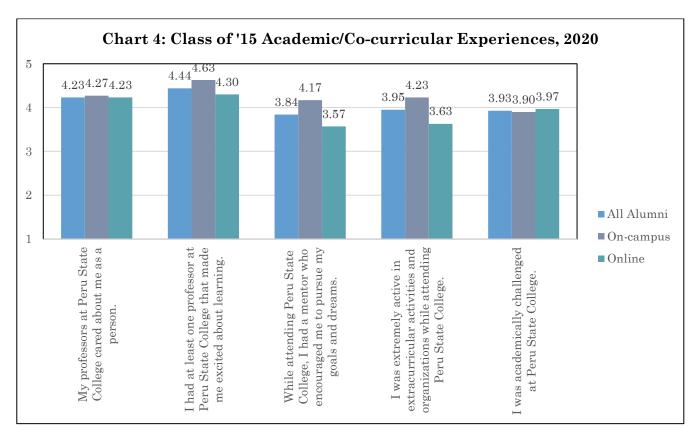

# Academic and Co-curricular Experiences

The following aspects of a college experience were found to have a significant impact on alumni satisfaction and success post-graduation especially with their job/career (Gallup, 2018), showing in chart 4:

When comparing the on-campus students to the online students, there are significant differences related to the questions about having at least one professor making them excited about learning and having a mentor encouraging them to pursue their goals and dreams.