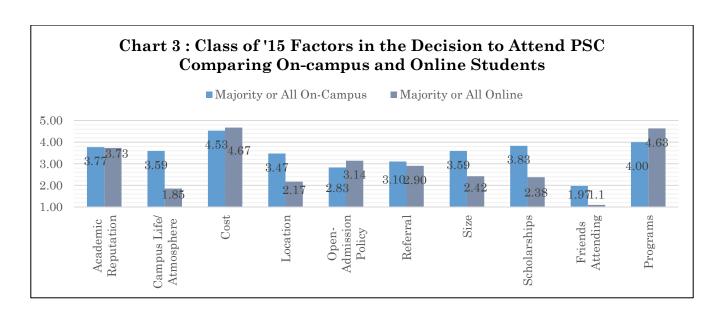

When disaggregating by those who took majority of their classes online versus on-campus, the top two reasons are the same which are cost and program, but their third choices are different. The freshmen rated scholarships as the third highest factor in their decision to attend PSC and the transfers rated academic reputation as the third highest (freshman also rated academic reputation high). It is not surprising that the freshman rated scholarships higher than the transfer students because the freshman have more options for scholarships.

In spring of 2018 and 2020, we administered the Ruffalo Noel Levitz student satisfaction surveys to both oncampus and online students, and they were asked about the factors that influenced their decision to enroll. The online students ranked convenience, work schedule, and cost as the top three factors. The on-campus students ranked cost, financial aid, and academic reputation as the top three factors (Ruffalo Noel Levitz, 2020). Cost continues to be the top reason that our current students and alumni decided to participate, followed by the programs. The on-campus students put higher emphasis on the scholarships, which is the same as our freshman, where our online students put higher emphasis on the academic reputation. Majority of respondents that indicated that they were freshman also indicated that they took majority or all of their courses on-campus. Please see the comparison below in Chart 3: