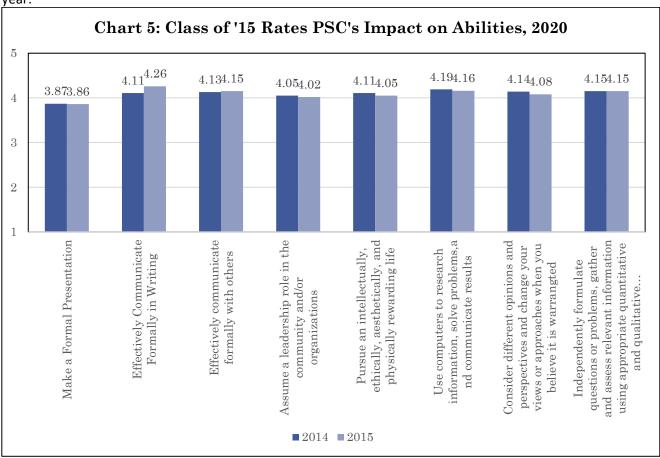

# **Career Preparation**

Overall ratings of the college's impact on various abilities are summarized below in Chart 5, comparing to past year:

In comparing to the results of last year's survey, class of 2015 alumni who participated in the survey rated their education at Peru State College's impact on the identified abilities (the institutional learning goals) similar to the class of 2014 participants. The biggest gap was related to their communication through writing, where we saw a slight increase from last year (0.15).

They rate most of these abilities at similar levels except for making a formal presentation, which indicates that we as an institution should be working to better prepare students to make a formal presentation.