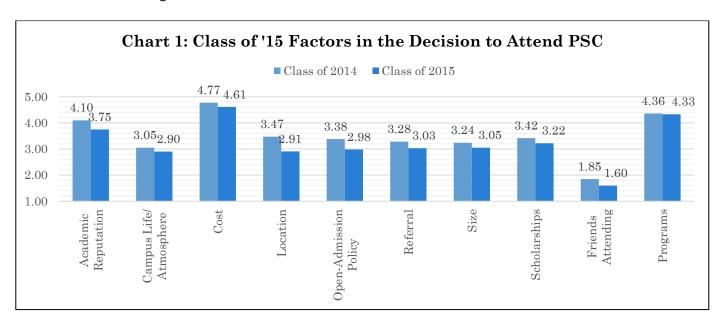

#### **Factors to Enroll**

Cost, types of programs available, and academic reputation were the top reasons cited for choosing Peru State. Even though the top reasons are consistent to past years, the 2015 alumni rated these factors higher than past alumni did. Overall ratings are shown in Chart 1 below:

In comparing to last year, respondents rated all factors lower, but still consider Cost, Programs, and Academic Reputation as the top three, same as previous years. The national trend is very similar and in fact the top two factors are financial aid and academic reputation and they have stayed consistent over time. (Ruffalo Noel Levitz, 2019).