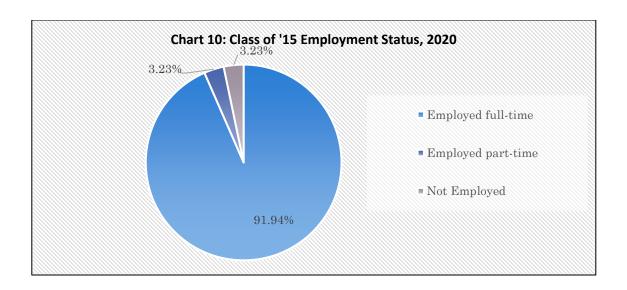

# **Employment Outcomes**

Among all respondents, the employment rate was 95.2%, and the full-time employment rate was 91.9. 72.6% were employed within their degree field, with 58.6% holding full-time positions within their degree field. As shown below, 68.9% were working within the state of Nebraska (out of those employed). Chart 10 breaks down employment in 2020 and Chart 11 identifies the employment locale for the class of 2015.