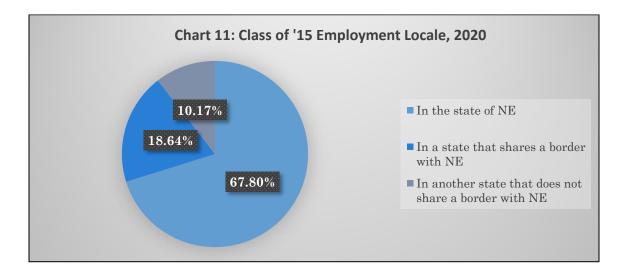

# **Employment Outcomes**

Among all respondents, the employment rate was 95.2%, and the full-time employment rate was 91.9. 72.6% were employed within their degree field, with 58.6% holding full-time positions within their degree field. As shown below, 68.9% were working within the state of Nebraska (out of those employed). Chart 10 breaks down employment in 2020 and Chart 11 identifies the employment locale for the class of 2015.