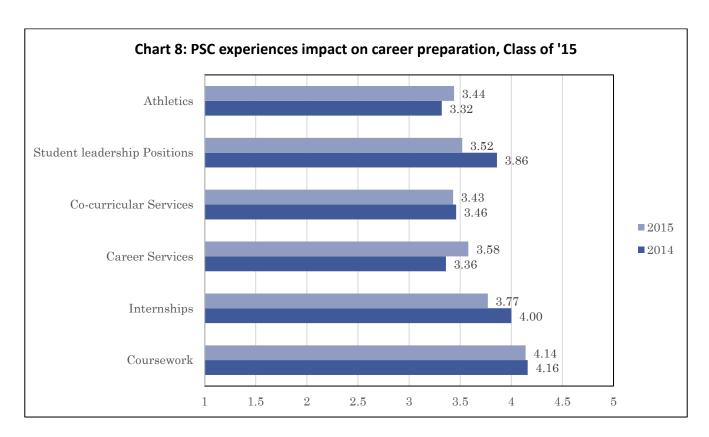

Chart 8 showcases how well alumni felt certain experiences at Peru State college prepared them for their career. It is evident that both coursework and internships had the biggest impact on career preparation for both the class of 2014 and class of 2015. There were some differences between how the alumni from these two classes rated the impact of these experiences.