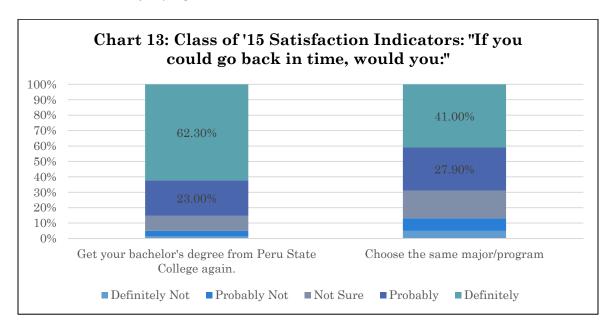

#### Table 10: Additional Comments from Class of '15 on Alumni Survey, 2020

I was lost from day one as far as a plan. I wanted to be a teacher I spent money on classes I took to be a teacher that I don't need because I can't become a teacher with this entry exam not being passable. Standardize testing is a good way to lose out on the teachers that will work the hardest. All because they couldn't pass a test. It is a shame that I wasted so many credit hours in the wrong classes. I could have graduated a lot sooner if I would have signed up for the right major from day one. (Majority on-campus)

The online business program allowed me to get the same quality, affordable education that I would have gotten in person, but do it around my life schedule while working full time.

I miss my time at Peru State, it was an amazing experience! Professors and all staff were amazing!