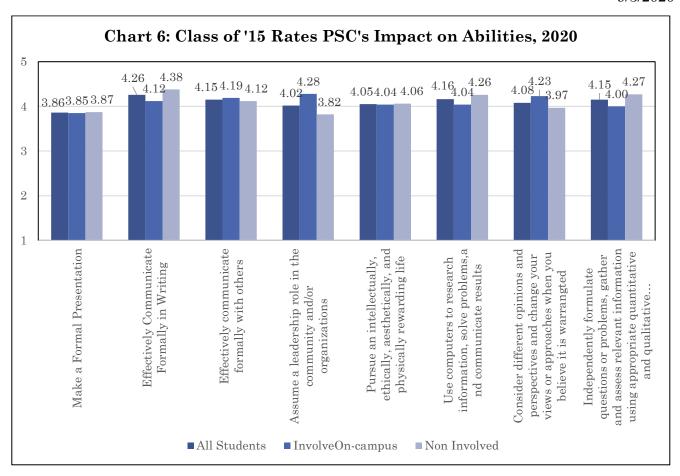

Alumni were also asked if they were involved in a leadership role or student club or organization while at Peru State, and the results reflect a big difference between those involved on-campus versus those that were not for the learning outcomes, particularly related to assuming a leadership role and considering different opinions and perspectives. These differences are reflected in Chart 6.