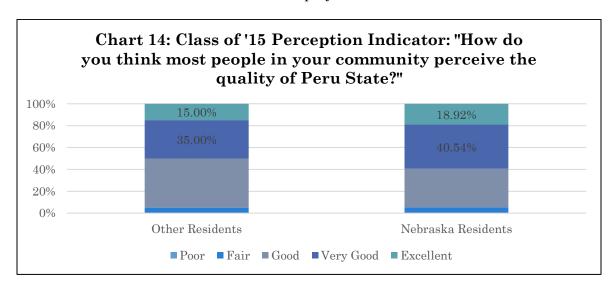

Not only did I receive a top-notch education at Peru State, but the instructors were also phenomenal as well. I really felt like they cared about me and truly wanted to see me succeed. I would highly recommend Peru State to anyone looking to earn their college degree.

Peru was a culture shock for me but I made lifelong friendships with people from different backgrounds. That made my college experience greater than I could've hoped for.

Hands down the best college experience anyone could ask for! Great professors, competitive athletic programs, and just an all-around phenomenal environment to be a part of. I'm grateful for the opportunity to attend Peru State College when I did.