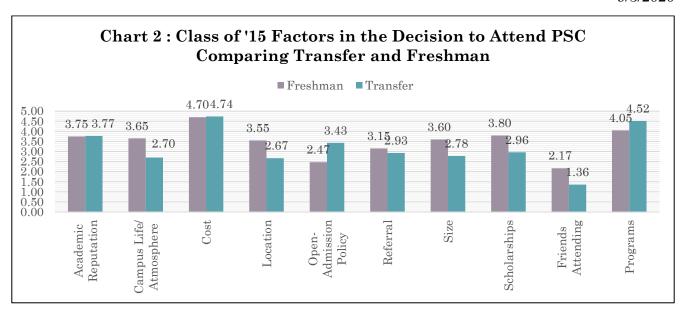

When disaggregating by freshman versus transfer students, they all agree on the same top two reasons for choosing Peru State College (Programs and Cost), but their third top reasons were different; transfers was academic reputation and freshman was size followed closely by scholarships. Location and atmosphere were much more important to the freshman than transfer students were, but that could be because 60% of the transfer students took mainly online courses versus 13% of freshman. This can all be seen in Chart 2 on page 4.