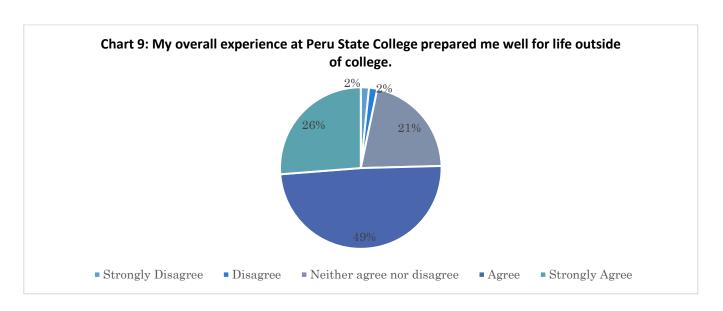

Chart 9 asks a summative question regarding how their overall experience at Peru State College prepared them for life after college. 75% of respondents agreed or strongly agreed that their experience at Peru State College prepared them well.