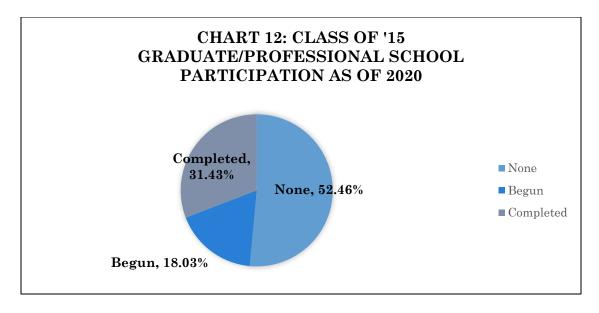

# **Graduate and Professional Program Outcomes**

As shown in chart 12, 47.5% of all respondents had begun or completed graduate or professional degree programs. Of these, 85.3% said Peru State had prepared them "exceptionally well" (51.7%), "very well" (20.7%), or "moderately well" (24.1%) for their continuing education. Survey respondents were asked which academic college they graduated from; 1 Arts and Science, 16 Education, 12 Professional Studies.