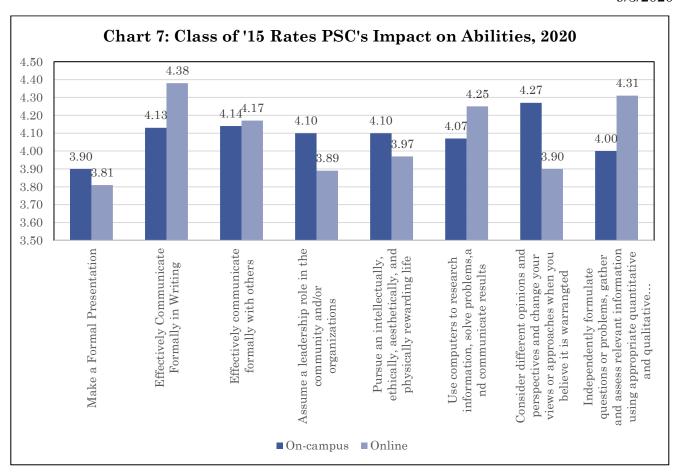

There were some differences between how on-campus students rated online students. The online alumni rated communicating in writing, using computers to find information to solve problems, and gather and assess information using relevant qualitative and quantitative techniques. The areas that the on-campus students rated higher was related to the ability to assume a leadership role and consider different opinions and perspectives. These differences are reflected in Chart 7.