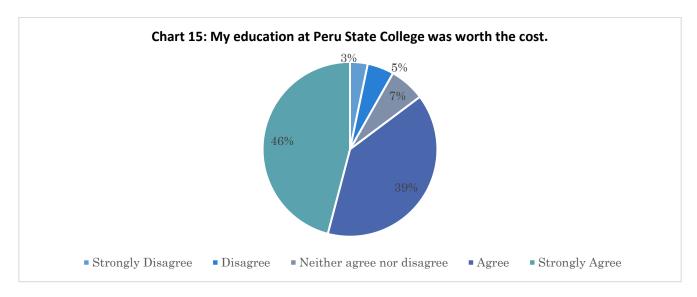

I did most all of my studies on line. That was one of the main decisions I went to Peru State.

I chose Peru based on cost and the transfer of credits from SSC Milford. {Business instructor} is the FINEST advisor and academic I have ever encountered. {Business Instructor} made my experience stellar and is why I recommend Peru State College to others.

My situation was unique in the sense that I had a scholarship for Peru State College for Elementary Education when I graduated high school in 1997. I dropped out just months after starting. I ended up getting an associate degree from Metropolitan Community College and started towards my bachelor degree from University of Nebraska in Omaha. I later decided to transfer back to Peru State to finish this degree after 2010 (not quite sure on re-enrollment year). I have always loved Peru State College and was glad to finish my bachelor degree at the same college I originally started all those years ago.