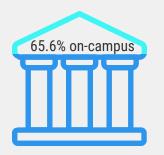

#### **Breakdown by Academic Plans**

| Program                   | #   | Program            | #   |
|---------------------------|-----|--------------------|-----|
| Art                       | 42  | Music              | 2   |
| Business (BAS)            | 67  | Music Ed           | 14  |
| Business Admin            | 309 | Natural Sciences   | 78  |
| CMIS                      | 44  | Non-degree Seeking | 22  |
| Criminal Justice          | 145 | Physical Ed        | 106 |
| Early Childhood Ed        | 34  | Pre-professional   | 58  |
| Educational Studies       | 1   | Psychology         | 175 |
| Elementary Ed             | 93  | Secondary Ed       | 75  |
| Interdisciplinary Studies | 1   | Social Sciences    | 13  |
| Language Arts             | 9   | Special Education  | 36  |
| Liberal Arts              | 7   | Teacher Cert       | 5   |
| Mathematics               | 6   | Undecided          | 43  |
| Middle Level Ed           | 9   |                    |     |

These are duplicate numbers as some students have double majors