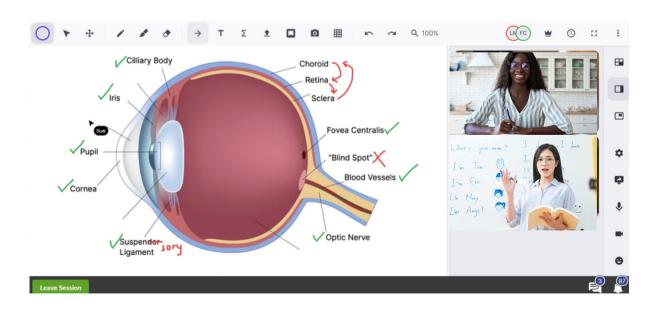

#### **USER GUIDE**



#### **CREATE AN ACCOUNT**

Create an account for you and your child by following the steps in self-registration.



## WELCOME TO YOUR DASHBOARD

View and access all the tools you need to manage your tutoring experience.



## VIEW YOUR CALENDAR



View your calendar to see all sessions. Click a session to view the details, including the instructor, and duration.

#### JOIN A SESSION

Click the green 'Join' button in the Upcoming Sessions section on the dashboard. This will appear 15 minutes

before a session is scheduled.



### CHECK YOUR VIDEO AND



### ENGAGE IN THE PEARL ADVANCED CLASSROOM



#### COMPLETE POST-SESSION SURVEYS



After leaving the session, scroll down the page and click 'enter survey' to complete your post session survey.



# CANCEL OR RESCHEDULE A SESSION



Navigate to your calendar and click on the session you wish to either cancel or reschedule.

| Online Session                                                            |                                      | •                                                                                                    |
|---------------------------------------------------------------------------|--------------------------------------|------------------------------------------------------------------------------------------------------|
| Tomorrow at 12:00 PM - Tomorrow at 1:00 PM  Title  4th Grade ELA and Math |