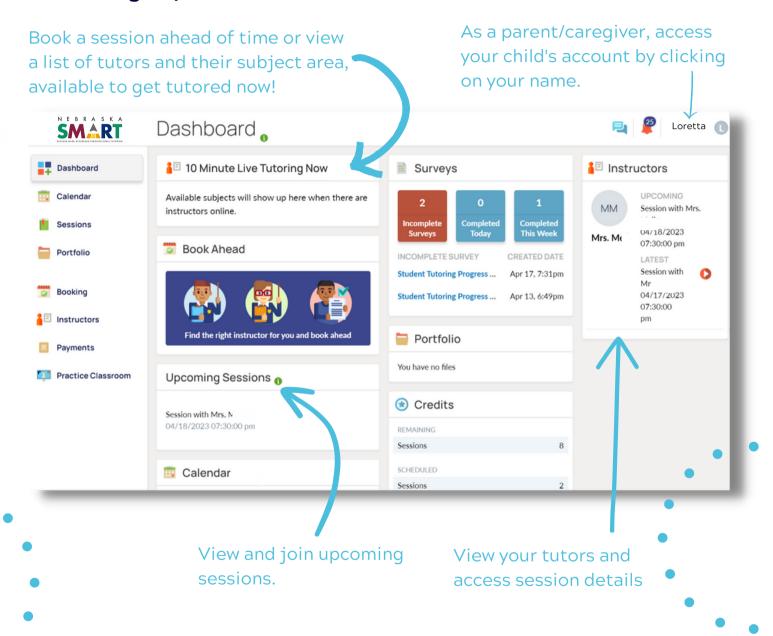

## WELCOME TO YOUR DASHBOARD

View and access all the tools you need to manage your tutoring experience.

## VIEW YOUR CALENDAR

View your calendar to see all sessions. Click a session to view the details, including the instructor, and duration.

#### JOIN A SESSION

Click the green 'Join' button in the Upcoming Sessions section on the dashboard. This will appear 15 minutes

before a session is scheduled.