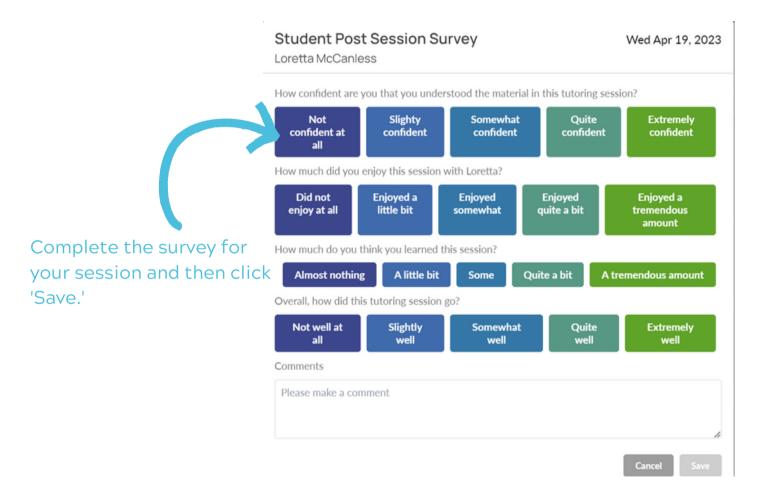

#### COMPLETE POST-SESSION SURVEYS

After leaving the session, scroll down the page and click 'enter survey' to complete your post session survey.