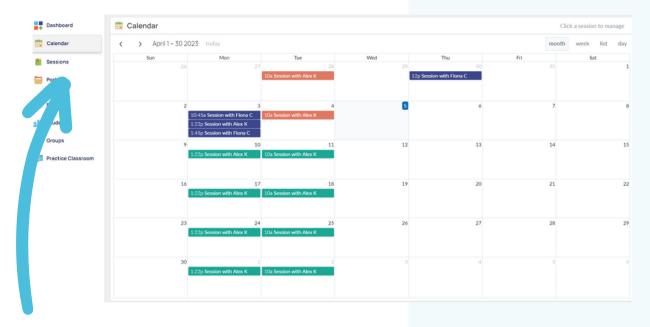

## VIEW YOUR CALENDAR

View your calendar to see all sessions. Click a session to view the details, including the instructor, and duration.