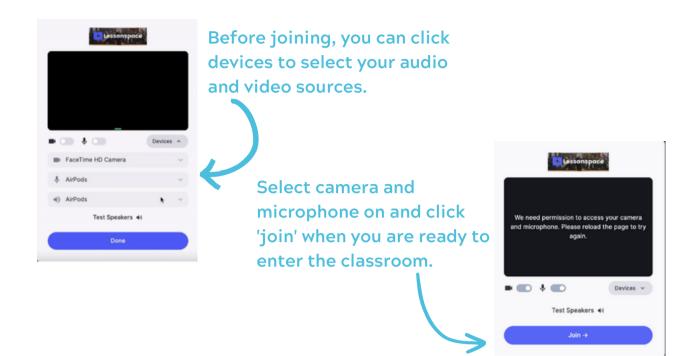

#### **USER GUIDE**



#### **CREATE AN ACCOUNT**

Create an account for you and your child by following the steps in self-registration.



## WELCOME TO YOUR DASHBOARD

View and access all the tools you need to manage your tutoring experience.



## VIEW YOUR CALENDAR



View your calendar to see all sessions. Click a session to view the details, including the instructor, and duration.

#### JOIN A SESSION

Click the green 'Join' button in the Upcoming Sessions section on the dashboard. This will appear 15 minutes

before a session is scheduled.



### CHECK YOUR VIDEO AND



### ENGAGE IN THE PEARL ADVANCED CLASSROOM



#### COMPLETE POST-SESSION SURVEYS



After leaving the session, scroll down the page and click 'enter survey' to complete your post session survey.



# CANCEL OR RESCHEDULE A SESSION



Navigate to your calendar and click on the session you wish to either cancel or reschedule.

| Online Session                                                            |                                      | •                                                                                                    |
|---------------------------------------------------------------------------|--------------------------------------|------------------------------------------------------------------------------------------------------|
| Tomorrow at 12:00 PM - Tomorr