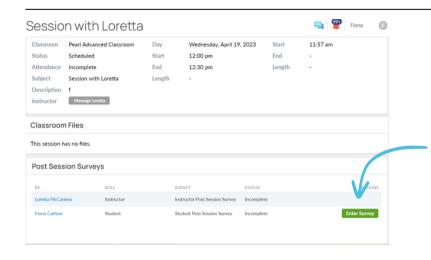

#### COMPLETE POST-SESSION SURVEYS

After leaving the session, scroll down the page and click 'enter survey' to complete your post session survey.