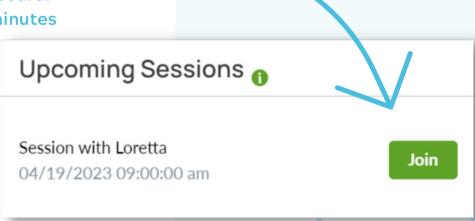

#### JOIN A SESSION

Click the green 'Join' button in the Upcoming Sessions section on the dashboard. This will appear 15 minutes

before a session is scheduled.