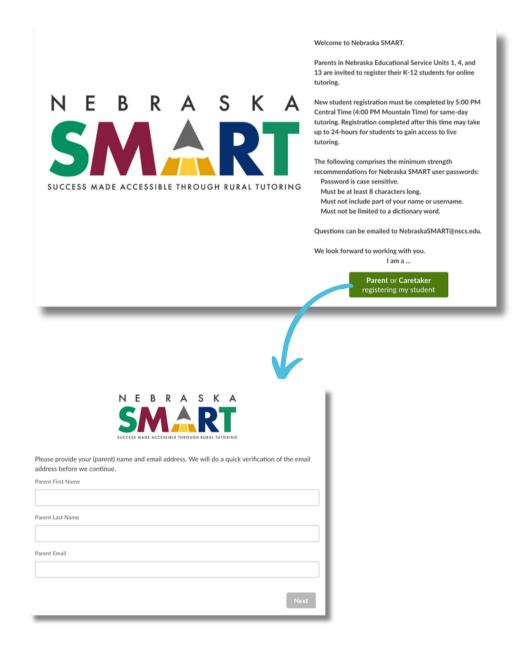

#### **CREATE AN ACCOUNT**

Create an account for you and your child by following the steps in self-registration.