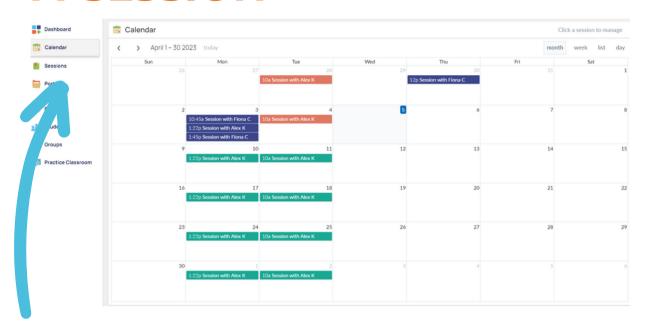

## VIEW YOUR CALENDAR

View your calendar to see all sessions. Click a session to view the details, including the instructor, and duration.